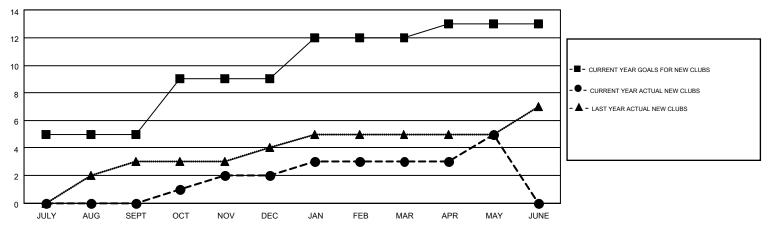

## MONTHLY MEMBERSHIP PROGRESS REPORT

Multiple District 310

LOCATION: THAILAND

Results as of: 5/31/2015

SMT: SOMSAKDI LOVISUTH

GMT CA 5

| Clubs         |                  |                  |                  |                  | Members               |                    |                                        |                    |                  |  |
|---------------|------------------|------------------|------------------|------------------|-----------------------|--------------------|----------------------------------------|--------------------|------------------|--|
|               | RESUL            | TS FOR 2014-2015 |                  |                  | RESULTS FOR 2014-2015 |                    |                                        |                    |                  |  |
| QUARTER       | NEW CLUB<br>GOAL | NEW CLUBS        | DROPPED<br>CLUBS | NET<br>GAIN/LOSS | QUARTER               | NEW MEMBER<br>GOAL | CHARTER AND<br>NEW<br>MEMBERS<br>ADDED | DROPPED<br>MEMBERS | NET<br>GAIN/LOSS |  |
| JULY/AUG/SEPT | 5                | 0                | 4                | -4               | JULY/AUG/SEPT         | 215                | 281                                    | 83                 | 198              |  |
| OCT/NOV/DEC   | 4                | 2                | 2                | 0                | OCT/NOV/DEC           | 190                | 377                                    | 416                | -39              |  |
| JAN/FEB/MAR   | 3                | 1                | 2                | -1               | JAN/FEB/MAR           | 135                | 119                                    | 80                 | 39               |  |
| APR/MAY/JUNE  | 1                | 2                | 2                | 0                | APR/MAY/JUNE          | 35                 | 169                                    | 143                | 26               |  |

## GOALS AND ACTUAL NEW CLUBS CUMULATIVE