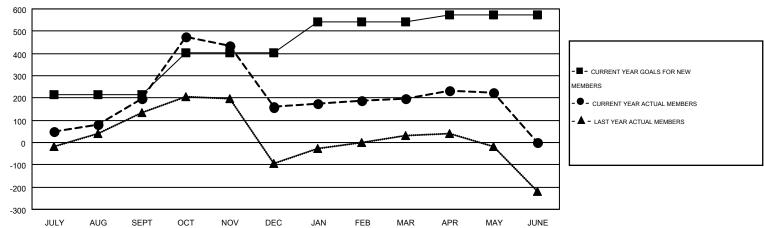

## MONTHLY MEMBERSHIP PROGRESS REPORT

Multiple District 310

LOCATION: THAILAND

Results as of: 5/31/2015

SMT: SOMSAKDI LOVISUTH

GMT CA 5

| Clubs         |                  |                  |                  |                  | Members               |                    |                                        |                    |                  |  |
|---------------|------------------|------------------|------------------|------------------|-----------------------|--------------------|----------------------------------------|--------------------|------------------|--|
|               | RESUL            | TS FOR 2014-2015 |                  |                  | RESULTS FOR 2014-2015 |                    |                                        |                    |                  |  |
| QUARTER       | NEW CLUB<br>GOAL | NEW CLUBS        | DROPPED<br>CLUBS | NET<br>GAIN/LOSS | QUARTER               | NEW MEMBER<br>GOAL | CHARTER AND<br>NEW<br>MEMBERS<br>ADDED | DROPPED<br>MEMBERS | NET<br>GAIN/LOSS |  |
| JULY/AUG/SEPT | 5                | 0                | 4                | -4               | JULY/AUG/SEPT         | 215                | 281                                    | 83                 | 198              |  |
| OCT/NOV/DEC   | 4                | 2                | 2                | 0                | OCT/NOV/DEC           | 190                | 377                                    | 416                | -39              |  |
| JAN/FEB/MAR   | 3                | 1                | 2                | -1               | JAN/FEB/MAR           | 135                | 119                                    | 80                 | 39               |  |
| APR/MAY/JUNE  | 1                | 2                | 2                | 0                | APR/MAY/JUNE          | 35                 | 169                                    | 143                | 26               |  |

## GOALS AND ACTUAL MEMBERS CUMULATIVE

| DROPPED CLUBS: 10  DROPPED MEMBERS  |                        | 158 CLUBS OF 272 ADDED 1 OR MORE NEW MEMBERS | GENDER DISTRIBUTION  MALE 4,633 (60.59%)  FEMALE 3,014 (39.41%) |   |                |
|-------------------------------------|------------------------|----------------------------------------------|-----------------------------------------------------------------|---|----------------|
| DECEASED CLUB CANCELLED OTHER TOTAL | 36<br>24<br>662<br>722 | CLICK HERE FOR HEALTH ASSESSMENT DATA        | FAMILY UNIT MEMBERS HEAD OF HOUSEHOLD NON-HEAD OF HOUSEHOL      | D | 96<br>43<br>53 |